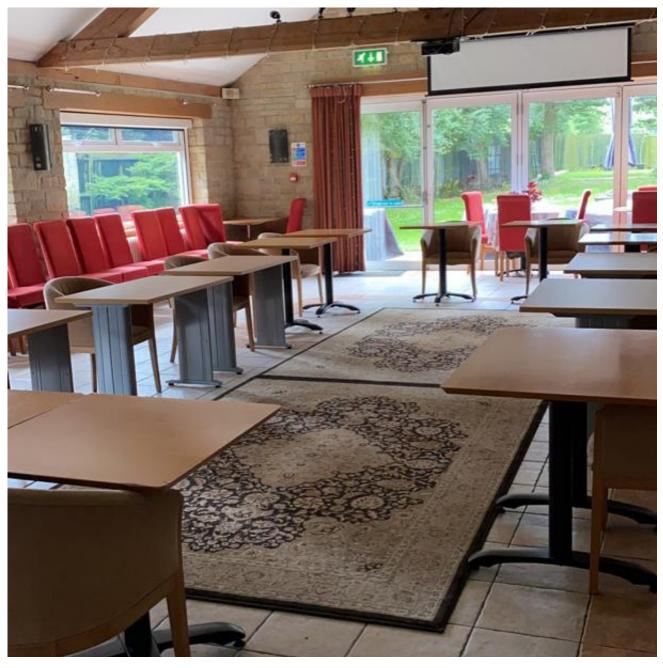

Main Hall

Garden and sports area

Bedrooms (2-3 per room, or family of 4 or less)

Main Road to football / basketball area

Venue Outdoors - Gazebo and Pond