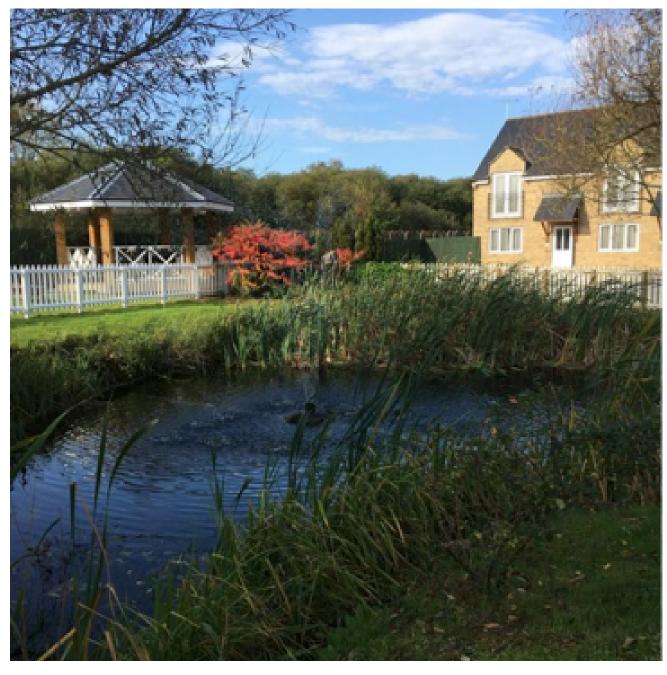

Main Hall

Garden and sports area

Bedrooms (2-3 per room, or family of 4 or less)

Main Road to football / basketball area

Venue Outdoors - Gazebo and Pond