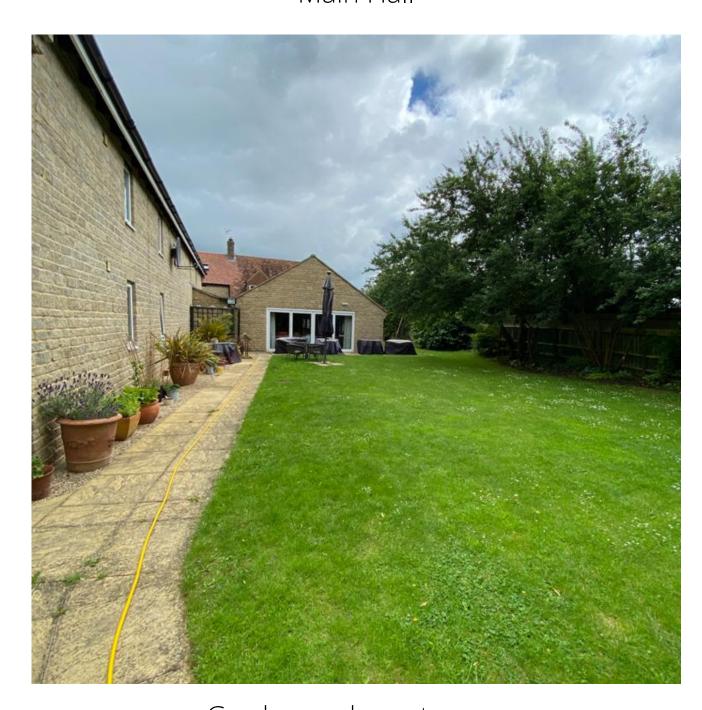

Main Hall

Garden and sports area

Bedrooms (2-3 per room, or family of 4 or less)

Main Road to football / basketball area

Venue Outdoors - Gazebo and Pond